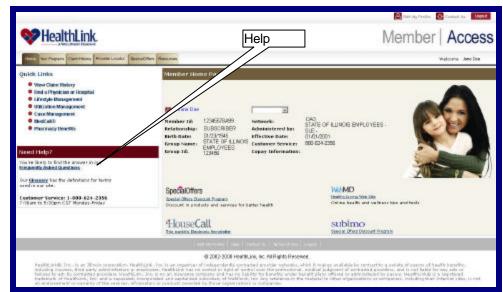

#### 12.1 Overview

The **Help** section, located in the upper left corner of the Authenticated Home Page, includes useful tips and tools to help you maximize *HealthLink Member Access*.

Included in the **Help** section are the following.

For Example: If you only want to know how to login or self-register, you can click the PDF file labeled "Login."

Following is an example of the **Help** link on the Authenticated Home Page (Figure 1).

Figure 1. Help-Home Page Link.