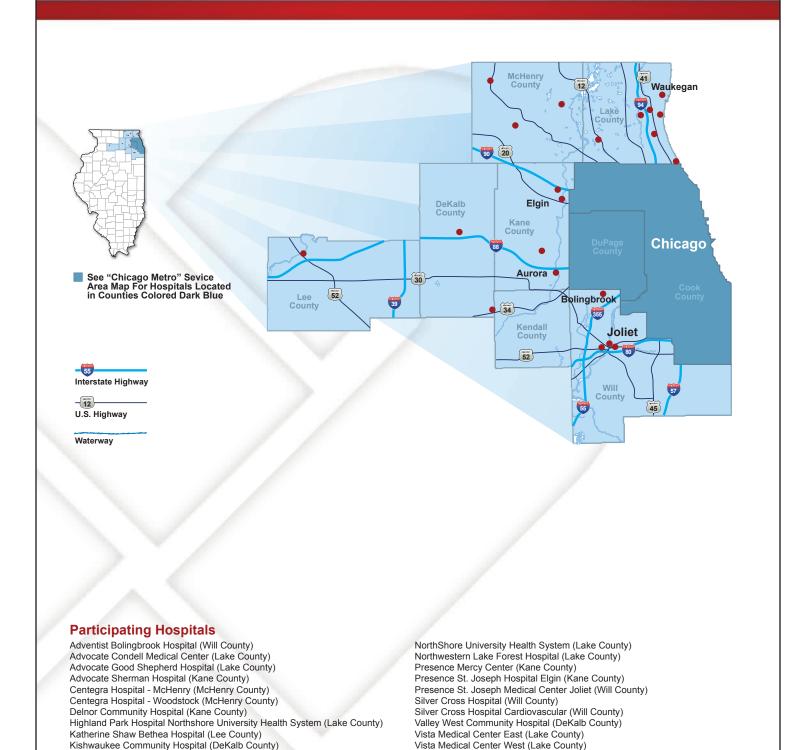

## healthlink.com · 800-235-0306

Mercy Harvard Hospital (McHenry County)

Hospital listings current as of 10-13. Subject to change. Visit our website at healthlink.com for up-to-date participating hospital information.