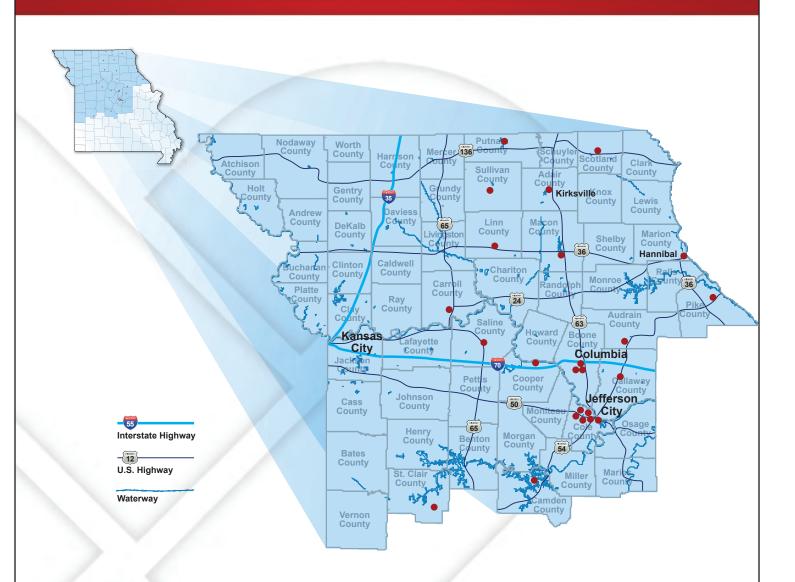

## HealthLink PPO Hospital Locations – Northern Missouri

## **Participating Hospitals**

Audrain Medical Center (Audrain County) Boone Hospital Center (Boone County) Callaway Community Hospital (Callaway County) Capital Region Medical Center (Cole County) Carroll County Memorial Hospital (Carroll County) Cooper County Memorial Hospital (Cooper County) Ellis Fischel Cancer Center (Boone County) Fitzgibbon Hospital (Saline County) Hannibal Regional Hospital (Marion County) Lake Regional Health System (Camden County) Moberly Regional Medical Center (Randolph County) Northeast Regional Medical Center (Adair County) Pershing Memorial Hospital (Linn County) Pike County Memorial Hospital (Pike County) Putnam County Memorial Hospital (Putnam County) SAC-Osage Hospital (St. Clair County) Samaritan Hospital (Macon County) Scotland County Memorial Hospital (Scotland County) St. Mary's Health Center (Cole County) Sullivan County Memorial Hospital (Sullivan County) University of Missouri Health Care (Boone County) Women's & Children's Hospital (Boone County)