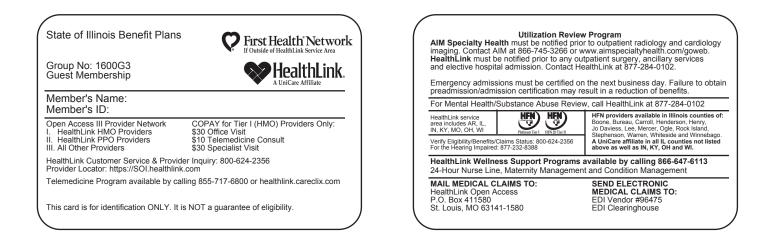

Attached is your temporary HealthLink ID card. Please use this information to present to your provider at the time of service.

Before you use the temporary ID card, please: Fill in your name and member ID number. If you do not know your member ID number, please call HealthLink Customer Service at 800-624-2356.

*Note to Providers:* Please honor this temporary ID card as you would any permanent HealthLink member ID card. You may use the information on the card to submit claims as instructed. If you have questions about the temporary ID cards, please call HealthLink Customer Service at 800-624-2356.