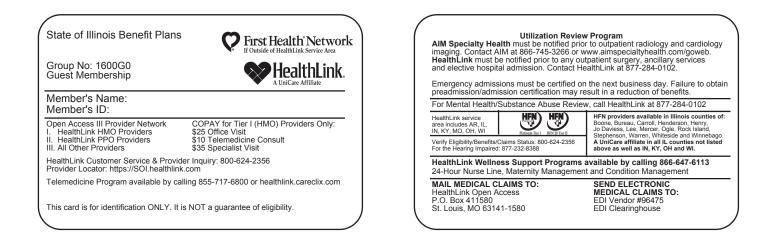

Attached is your temporary HealthLink ID card. Please use this information to present to your provider at the time of service.

Before you use the temporary ID card, please: Fill in your name and member ID number. If you do not know your member ID number, please call HealthLink Customer Service at 800-624-2356.

*Note to Providers:* Please honor this temporary ID card as you would any permanent HealthLink member ID card. You may use the information on the card to submit claims as instructed. If you have questions about the temporary ID cards, please call HealthLink Customer Service at 800-624-2356.