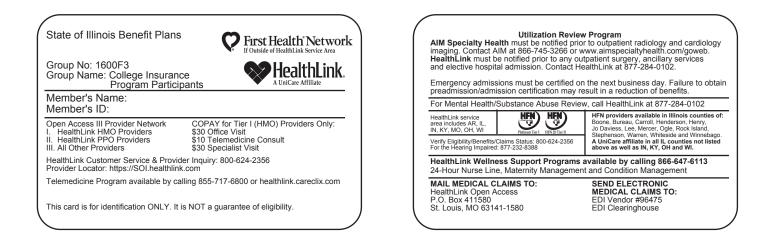

Attached is your temporary HealthLink ID card. Please use this information to present to your provider at the time of service.

Before you use the temporary ID card, please: Fill in your name and member ID number. If you do not know your member ID number, please call HealthLink Customer Service at 800-624-2356.

*Note to Providers:* Please honor this temporary ID card as you would any permanent HealthLink member ID card. You may use the information on the card to submit claims as instructed. If you have questions about the temporary ID cards, please call HealthLink Customer Service at 800-624-2356.