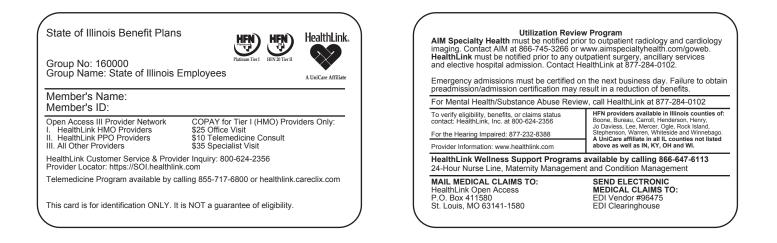

Attached is your temporary HealthLink ID card. Please use this information to present to your provider at the time of service.

Before you use the temporary ID card, please: Fill in your name and member ID number. If you do not know your member ID number, please call HealthLink Customer Service at 800-624-2356.

*Note to Providers:* Please honor this temporary ID card as you would any permanent HealthLink member ID card. You may use the information on the card to submit claims as instructed. If you have questions about the temporary ID cards, please call HealthLink Customer Service at 800-624-2356.